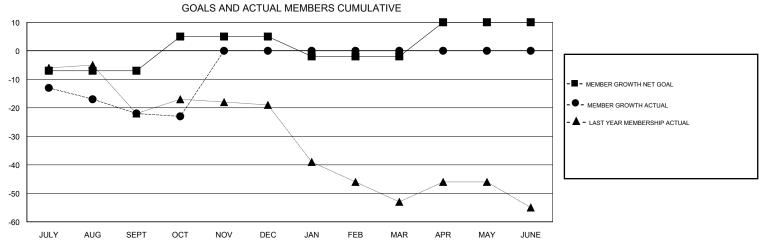

## **HOWARD HUDSON LOCATION IDAHO GMT CA** Clubs Members RESULTS FOR 2018-2019 RESULTS FOR 2018-2019 NEW CLUB GOAL NEW CLUBS DROPPED CLUBS MEMBER GROWTH NET MEMBER GROWTH DROPPED QUARTER QUARTER GOAL ACTUAL MEMBERS ACTUAL (including transfers) 0 0 -7 16 38 JULY/AUG/SEPT JULY/AUG/SEPT 0 12 9 9 OCT/NOV/DEC OCT/NOV/DEC 0 0 0 -7 0 0 JAN/FEB/MAR JAN/FEB/MAR 0 0 0 0 12 APR/MAY/JUNE APR/MAY/JUNE